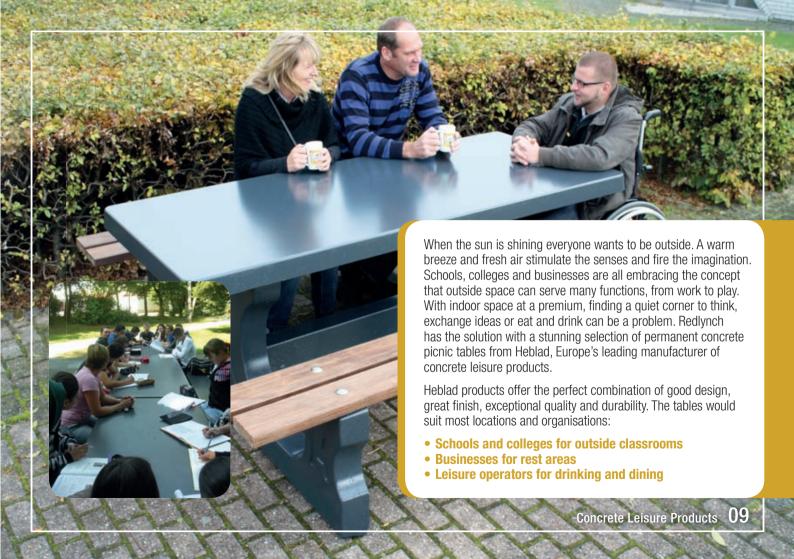

Engineered in Holland to a very high specification, each table and seating set comprises:

- Concrete construction very robust
- · Granite chess board sets
- Beautifully finished

The chess table and chairs can be located in most play areas, alongside existing equipment or as a stand-alone unit. Installation by our skilled operatives is easy and efficient, with only minor site preparation required in most cases before fixing securely in place. Your move!