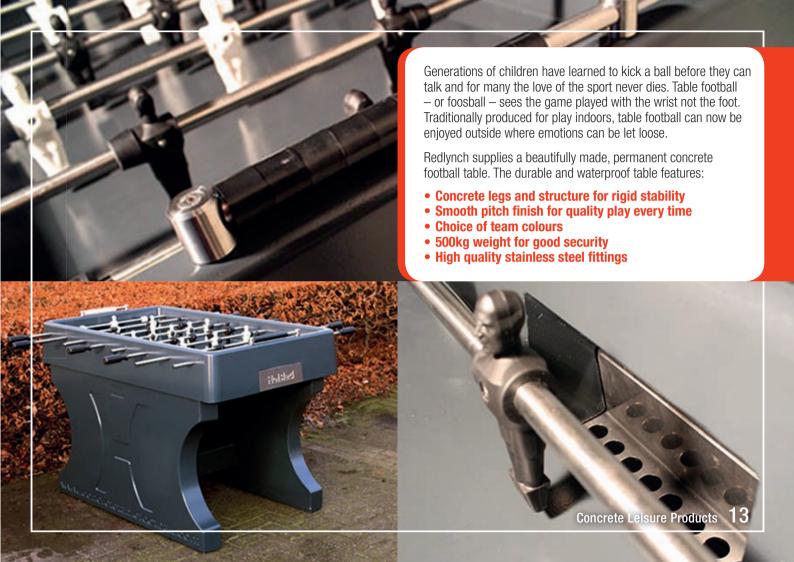

Engineered in Holland to a very high specification, each table and seating set comprises:

- Concrete construction very robust
- · Granite chess board sets
- Beautifully finished

The chess table and chairs can be located in most play areas, alongside existing equipment or as a stand-alone unit. Installation by our skilled operatives is easy and efficient, with only minor site preparation required in most cases before fixing securely in place. Your move!