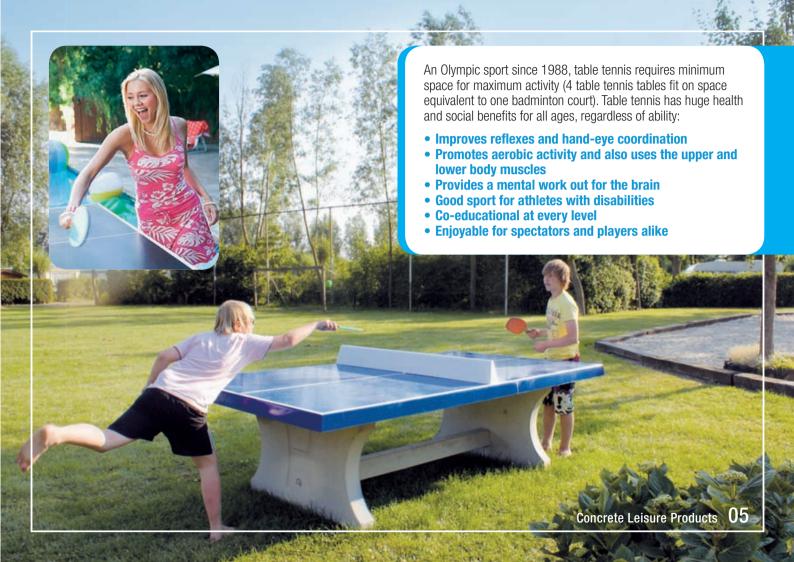

## table tennis tables

CALL US NOW ON: 01249 444537

With more than 300 million players, table tennis is the second highest participation sport worldwide. Popularity is high in the UK with around 2.4 million players and nearly 9% of 11-15 year olds playing regularly.