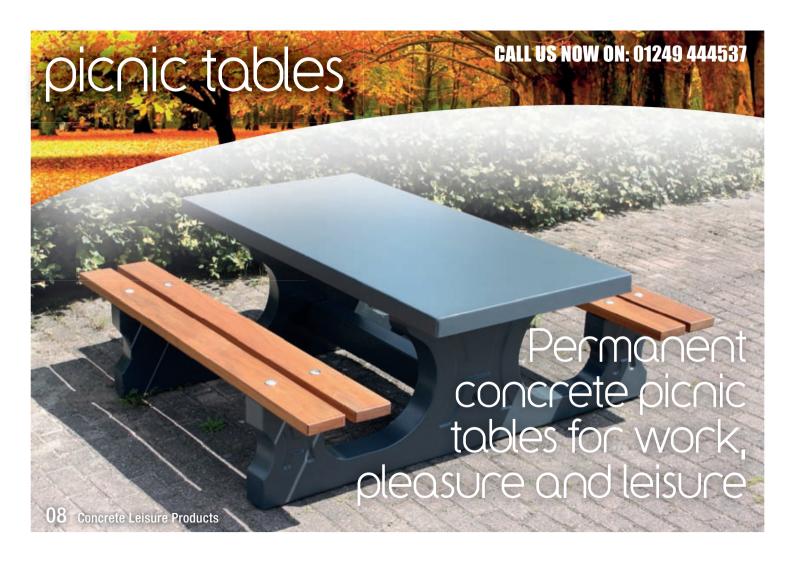

nnis is the second highest participation sport worldwide. Popularity is high in the UK with around 2.4 million players and nearly 9% of 11-15 year olds playing regularly.

Permanent all weather recreation tables for year round enjoyment



#### **The Amsterdam**

With square corners – possibly the most popular outdoor table tennis table in Europe.

Weight: 1400kg

#### **The Rotterdam**

This model has rounded corners for added safety.

Weight: 1370kg

06 Concrete Leisure Products

#### The Hague

A round table purely for the fun of it! Great looking, great family fun with a 2.6m diameter.

Weight: 1800kg

#### The Maccano - kit form table

These tables come in 6 parts, to enable very simple installation on site. Very well finished and as robust as our all-in-one models.

Weight: 800kg















### CALL US NOW ON: 01249 444537 chess tables Chess has a universal appeal which bridges the gap between ages and nationalities. Adored by young and old alike, chess helps players develop and maintain mental agility. As the rules and tactics pass down through the generations, the game also enhances life and social skills and provides "quiet time" for vounger participants. Outdoor mental stimulation for all ages **Concrete Leisure Products**



### Chess bridges the gap between ages and nationalities

Whether making the most of the long summer days or enjoying the crisp winter air, chess is increasingly enjoyed outdoors. Redlynch is able to offer a robust yet comfortable chess set which will grace any outdoor space.

Engineered in Holland to a very high specification, each table