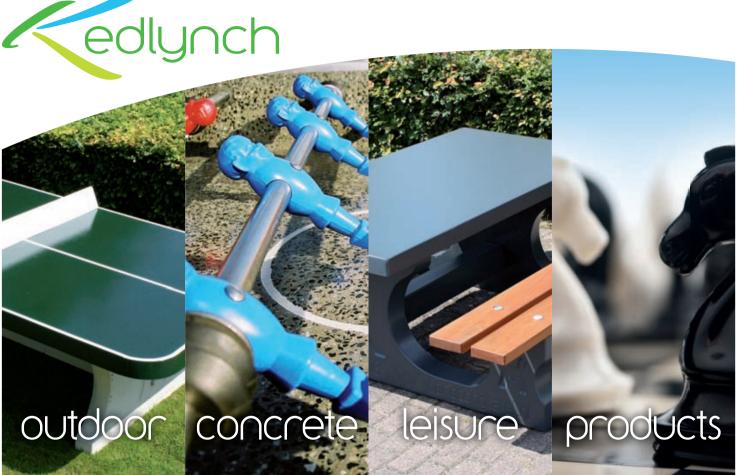

# redlynch leisure

CALL US NOW ON: 01249 444537





## table tennis tables

CALL US NOW ON: 01249 444537

With more than 300 million players, table tennis is the second highest participation sport worldwide. Popularity is high in the UK with around 2.4 million players and nearly 9% of 11-15 year olds playing regularly.

Permanent all weather recreation tables for year round enjoyment



#### **The Amsterdam**

With square corners – possibly the most popular outdoor table tennis table in Europe.

Weight: 1400kg

#### **The Rotterdam**

This model has rounded corners for added safety.

Weight: 1370kg

06 Concrete Leisure Products

#### The Hague

A round table purely for the fun of it! Great looking, great family fun with a 2.6m diameter.

Weight: 1800kg

#### The Maccano - kit form tabl