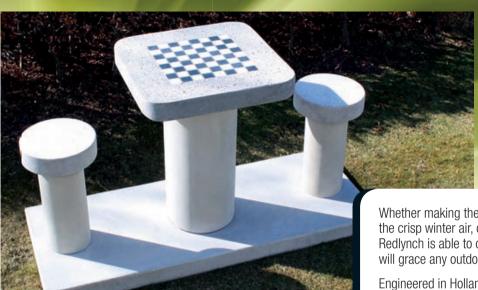

### Chess bridges the gap between ages and nationalities

Whether making the most of the long summer days or enjoying the crisp winter air, chess is increasingly enjoyed outdoors. Redlynch is able to offer a robust yet comfortable chess set which will grace any outdoor space.

Engineered in Holland to a very high specification, each table and seating set comprises:

- Concrete construction very robust
- · Granite chess board sets
- Beautifully finished

The chess table and chairs can be located in most play areas, alongside existing equipment or as a stand-alone unit. Installation by our skilled operatives is easy and efficient, with only minor site preparation required in most cases before fixing securely in place. Your move!