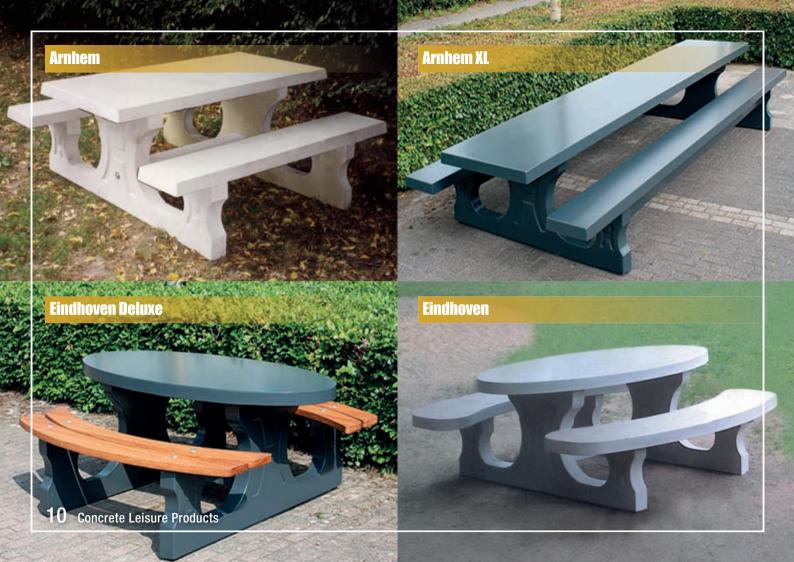

is the second highest participation sport worldwide. Popularity is high in the UK with around 2.4 million players and nearly 9% of 11-15 year olds playing regularly.

Permanent all weather recreation tables for year round enjoyment



#### **The Amsterdam**

With square corners – possibly the most popular outdoor table tennis table in Europe.

Weight: 1400kg

#### **The Rotterdam**

This model has rounded corners for added safety.

Weight: 1370kg

06 Concrete Leisure Products

#### The Hague

A round table purely for the fun of it! Great looking, great family fun with a 2.6m diameter.

Weight: 1800kg

#### The Maccano - kit form table

These tables come in 6 parts, to enable very simple installation on site. Very well finished and as robust as our all-in-one models.

Weight: 800kg















### CALL US NOW ON: 01249 444537 chess tables Chess has a universal appeal which bridges the gap between ages and nationalities. Adored by young and old alike, chess helps players develop and maintain mental agility. As the rules and tactics pass down through the generations, the game also enhances life and social skills and provides "quiet time" for vounger participants. Outdoor mental stimulation for all ages **Concrete Leisure Products**



### Chess bridges the gap between ages and nationalities

Whether making the most of the long summer days or enjoying the crisp winter air, chess is increasingly enjoyed outdoors. Redlynch is able to offer a robust yet comfortable chess set which will grace any outdoor space.

Engineered in Holland to a very high specification, each table and